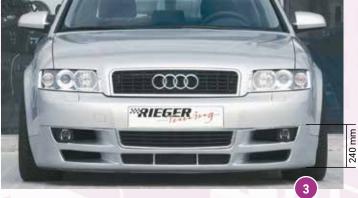

5



ABS/CARBON-LOOK



Ecanto E180 VA 8,5x20 ET 35 with 235/30-20 HA 8,5x20 ET 35 with 235/30-20

Free registration: Article is e.g. delivered with ABE (general operating permit) (no entry required).
= subject to registration: Article is e.g. delivered with certificate. (Registration according to §19 StVZO required).

▼ = without approval: Products are not permitted in the area of the StVZO and may be used on public roads and squares not be put into operation or used. These products are only for motorsport or showpurposes or for export to non-EU countries. = only mountable in conjunction with matching spoiler
= Single acceptance according to §21 in the house RIEGER possible. Article is e.g. supplied with material test report.

an

**XRIEGEN**