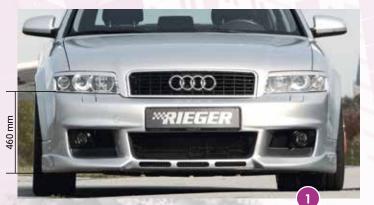

5



ABS/CARBON-LOOK



Ecanto E180 VA 8,5x20 ET 35 with 235/30-20 HA 8,5x20 ET 35 with 235/30-20

Free registration: Article is e.g. delivered with ABE (general operating permit) (no entry required).
= subject to registration: Article is e.g. delivered with certificate. (Registration according to §19 StVZO required).

▼ = without approval: Products are not permitted in the area of the StVZO and may be used on public roads and squares not be put into operation or used. These products are only for motorsport or showpurposes or for export to non-EU countries. = only mountable in conjunction with matching spoiler
= Single acceptance according to §21 in the house RIEGER possible. Article is e.g. supplied with material test report.

an

**XRIEGEN**