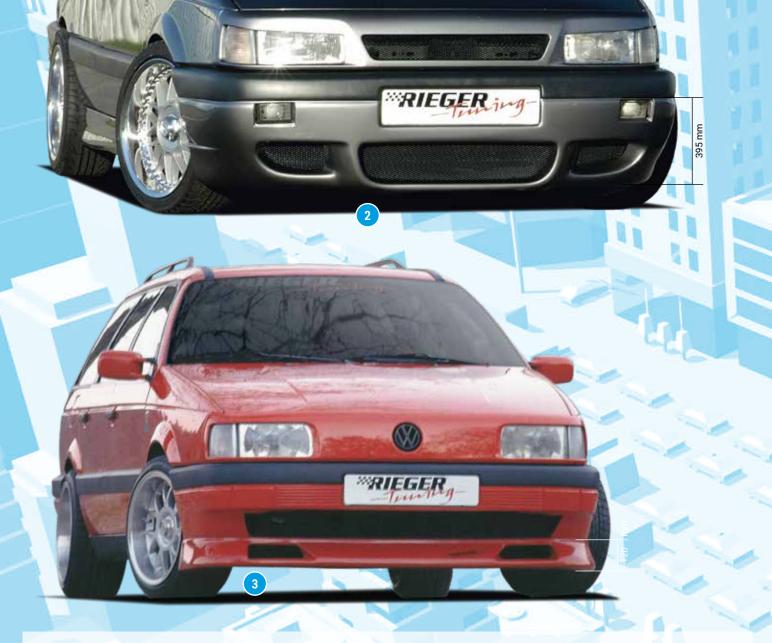

Order now at the new RIEGER-Webshop on: www.rieger-tuning.biz/shop





- ▲ = free registration: Article is e.g. delivered with ABE (general operating permit) (no entry required).

  = subject to registration: Article is e.g. delivered with certificate. (Registration according to §19 StVZO required).
- ▼ = without approval: Products are not permitted in the area of the StVZO and may be used on public roads and squares not be put into operation or used. These products are only for motorsport or showpurposes or for export to non-EU countries.
- = only mountable in conjunction with matching spoiler
   = Single acceptance according to §21 in the house RIEGER possible. Article is e.g. supplied with material test report.