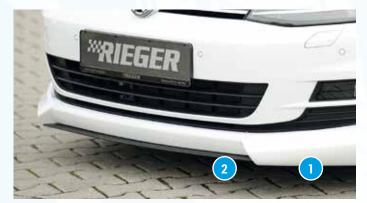

VA 8,5Jx20 ET 45 with 235/30-20 HA 9,0Jx20 ET 45 with 235/30-20

= only mountable in conjunction with matching spoiler
= Single acceptance according to §21 in the house RIEGER possible. Article is e.g. supplied with material test report.