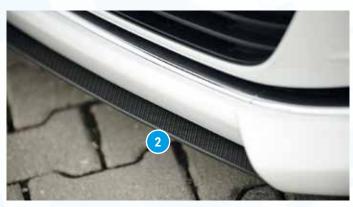

VA 8,5Jx20 ET 45 with 235/30-20 HA 9,0Jx20 ET 45 with 235/30-20

= only mountable in conjunction with matching spoiler
= Single acceptance according to §21 in the house RIEGER possible. Article is e.g. supplied with material test report.