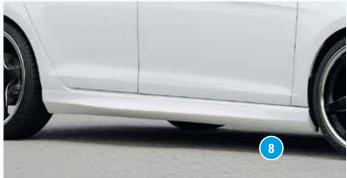

## POWERFUL. RIEGER FOR VW GOLF 7

ABS/CARBON-LOOK

GOLF 7 NOT GTI

\*\*RIEGER

Free registration: Article is e.g. delivered with ABE (general operating permit) (no entry required).
subject to registration: Article is e.g. delivered with certificate. (Registration according to §19 StVZO required).

▼ = without approval: Products are not permitted in the area of the StVZO and may be used on public roads and squares not be put into operation or used. These products are only for motorsport or showpurposes or for export to non-EU countries. Schmidt XS5 🧧

VA 8,5Jx20 ET 45 with 235/30-20 HA 9,0Jx20 ET 45 with 235/30-20

= only mountable in conjunction with matching spoiler
= Single acceptance according to §21 in the house RIEGER possible. Article is e.g. supplied with material test report