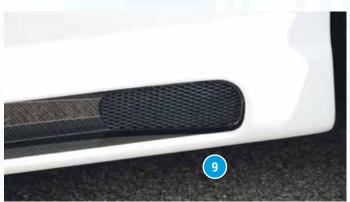

## POWERFUL. RIEGER FOR VW GOLF 7

ABS/CARBON-LOOK

GOLF 7 NOT GTI

\*\*RIEGER

Free registration: Article is e.g. delivered with ABE (general operating permit) (no entry required).
subject to registration: Article is e.g. delivered with certificate. (Registration according to §19 StVZO required).

▼ = without approval: Products are not permitted in the area of the StVZO and may be used on public roads and squares not be put into operation or used. These products are only for motorsport or showpurposes or for export to non-EU countries. Schmidt XS5 🧧

VA 8,5Jx20 ET 45 with 235/30-20 HA 9,0Jx20 ET 45 with 235/30-20

= only mountable in conjunction with matching spoiler
= Single acceptance according to §21 in the house RIEGER possible. Article is e.g. supplied with material test report.