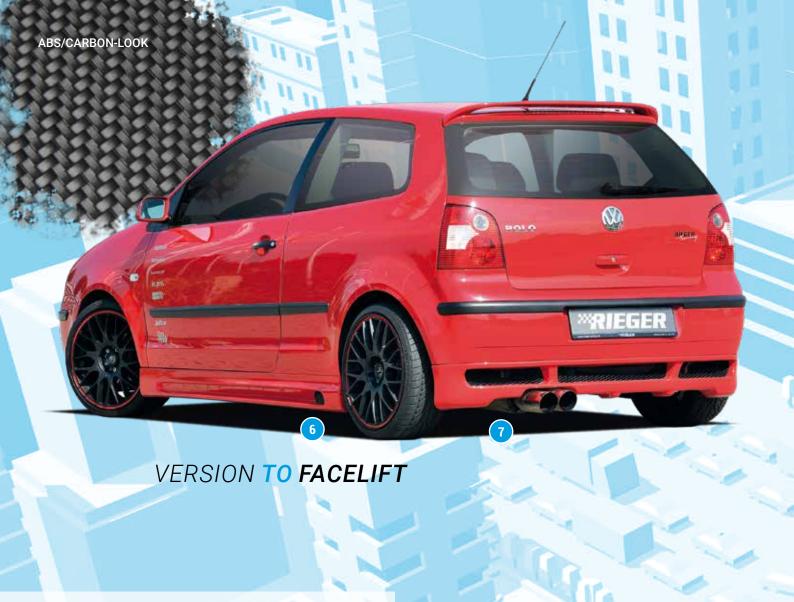

- ▲ = free registration: Article is e.g. delivered with ABE (general operating permit) (no entry required).

  = subject to registration: Article is e.g. delivered with certificate. (Registration according to §19 StVZO required).
- ▼ = without approval: Products are not permitted in the area of the StVZO and may be used on public roads and squares not be put into operation or used. These products are only for motorsport or showpurposes or for export to non-EU countries.
- = only mountable in conjunction with matching spoiler
   = Single acceptance according to §21 in the house RIEGER possible. Article is e.g. supplied with material test report.