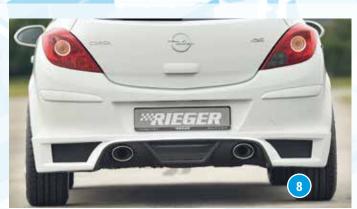

- ▲ = free registration: Article is e.g. delivered with ABE (general operating permit) (no entry required).
  = subject to registration: Article is e.g. delivered with certificate. (Registration according to §19 StVZO required).
- ▼ = without approval: Products are not permitted in the area of the StVZO and may be used on public roads and squares not be put into operation or used. These products are only for motorsport or showpurposes or for export to non-EU countries.
- = only mountable in conjunction with matching spoiler
   = Single acceptance according to §21 in the house RIEGER possible. Article is e.g. supplied with material test report.