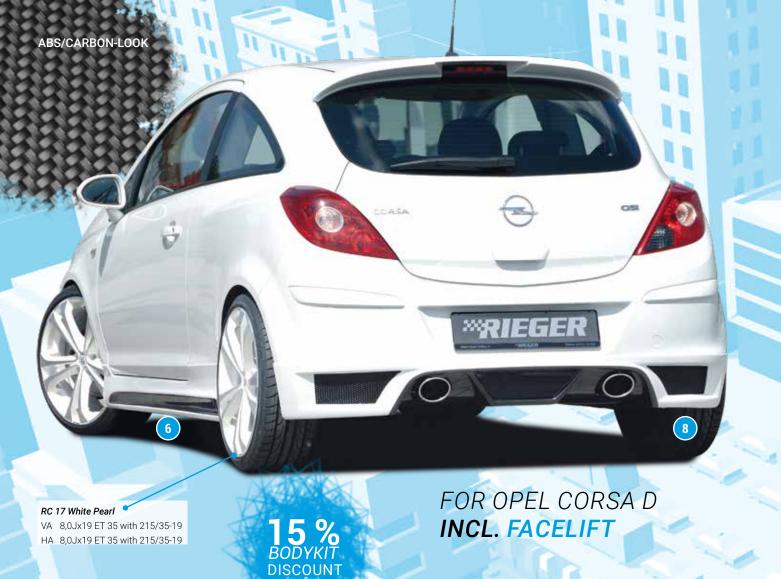

- ▲ = free registration: Article is e.g. delivered with ABE (general operating permit) (no entry required).
  = subject to registration: Article is e.g. delivered with certificate. (Registration according to §19 StVZO required).
- ▼ = without approval: Products are not permitted in the area of the StVZO and may be used on public roads and squares not be put into operation or used. These products are only for motorsport or showpurposes or for export to non-EU countries.
- = only mountable in conjunction with matching spoiler
   = Single acceptance according to §21 in the house RIEGER possible. Article is e.g. supplied with material test report.