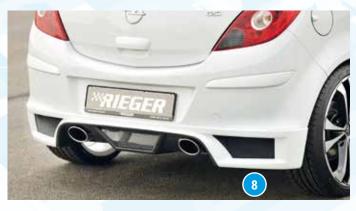

- ▲ = free registration: Article is e.g. delivered with ABE (general operating permit) (no entry required).
  = subject to registration: Article is e.g. delivered with certificate. (Registration according to §19 StVZO required).
- ▼ = without approval: Products are not permitted in the area of the StVZO and may be used on public roads and squares not be put into operation or used. These products are only for motorsport or showpurposes or for export to non-EU countries.
- = only mountable in conjunction with matching spoiler
   = Single acceptance according to §21 in the house RIEGER possible. Article is e.g. supplied with material test report.