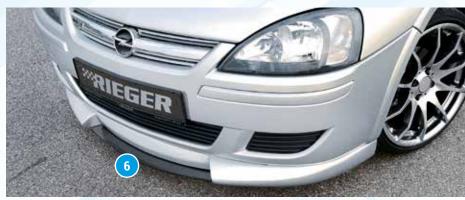

Tomason TN1

VA 8,0Jx17 ET 35 with 205/40-17 HA 8,0Jx17 ET 35 with 205/40-17

15 % BODYKIT DISCOUNT (see flap)

- ▲ = free registration: Article is e.g. delivered with ABE (general operating permit) (no entry required).