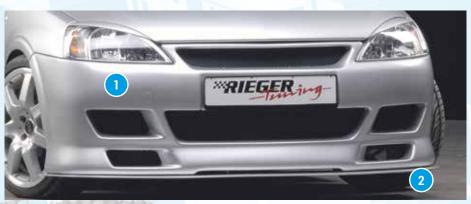

Tomason TN1

VA 8,0Jx17 ET 35 with 205/40-17 HA 8,0Jx17 ET 35 with 205/40-17

15 % BODYKIT DISCOUNT (see flap)

- ▲ = free registration: Article is e.g. delivered with ABE (general operating permit) (no entry required).