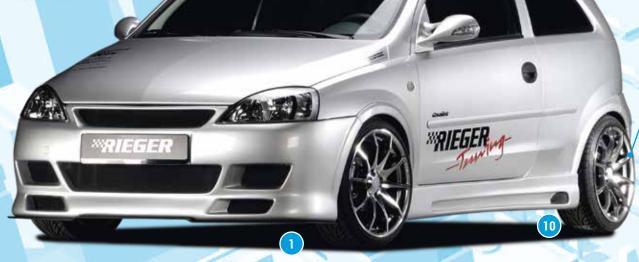

Tomason TN1

VA 8,0Jx17 ET 35 with 205/40-17 HA 8,0Jx17 ET 35 with 205/40-17

15 % BODYKIT DISCOUNT (see flap)

- ▲ = free registration: Article is e.g. delivered with ABE (general operating permit) (no entry required).