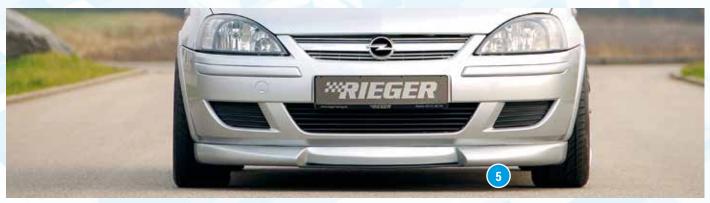

Tomason TN1

VA 8,0Jx17 ET 35 with 205/40-17 HA 8,0Jx17 ET 35 with 205/40-17

15 % BODYKIT DISCOUNT (see flap)

- ▲ = free registration: Article is e.g. delivered with ABE (general operating permit) (no entry required).