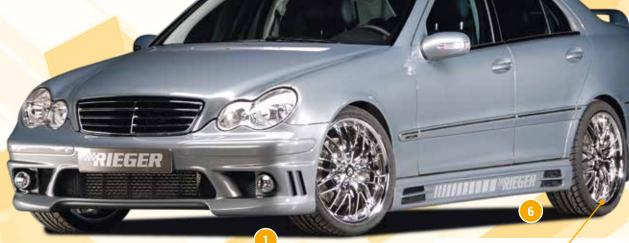

Barracuda Voltec T6 Chrom

VA 8,0Jx19 ET 38 with 235/35-19 + 10 mm Spacer HA 8,0Jx19 ET 38 with 235/35-19 + 15 mm Spacer Loweringg: KW coilover system

= only mountable in conjunction with matching spoiler
= Single acceptance according to §21 in the house RIEGER possible. Article is e.g. supplied with material test report.