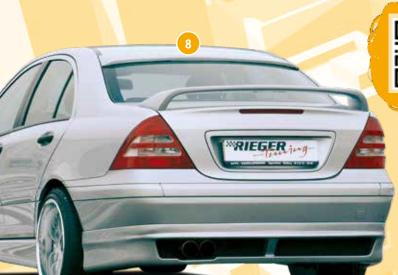

FOR CLASSIC/ELEGANCE

## LUXURY OF DIFFERENT KIND RIEGER FOR MERCEDES C-CLASS (W203)

Order now at the new RIEGER-Webshop on: www.rieger-tuning.biz/shop

 = free registration: Article is e.g. delivered with ABE (general operating permit) (no entry required).
= subject to registration: Article is e.g. delivered with certificate. (Registration according to §19 StVZO required). ▼ = without approval: Products are not permitted in the area of the StVZO and may be used on public roads and squares not be put into operation or used. These products are only for motorsport or showpurposes or for export to non-EU countries.