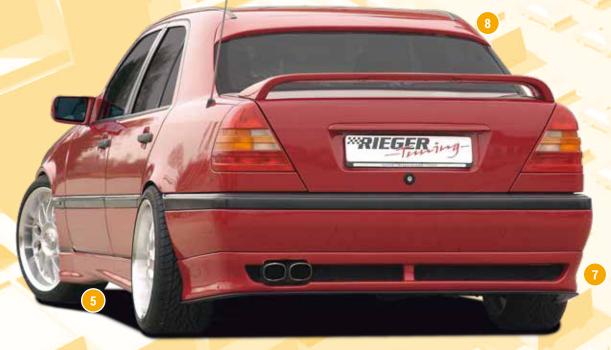

In the rear wing without brake light, an adapter plate is mounted instead of the lamp. We recommend the use of a sports rear muffler, with the standard rear muffler it can lead to merges on the rear skirt.





- ▲ = free registration: Article is e.g. delivered with ABE (general operating permit) (no entry required).

  = subject to registration: Article is e.g. delivered with certificate. (Registration according to §19 StVZO required).
- ▼ = without approval: Products are not permitted in the area of the StVZO and may be used on public roads and squares not be put into operation or used. These products are only for motorsport or showpurposes or for export to non-EU countries.
- = only mountable in conjunction with matching spoiler
   = Single acceptance according to §21 in the house RIE