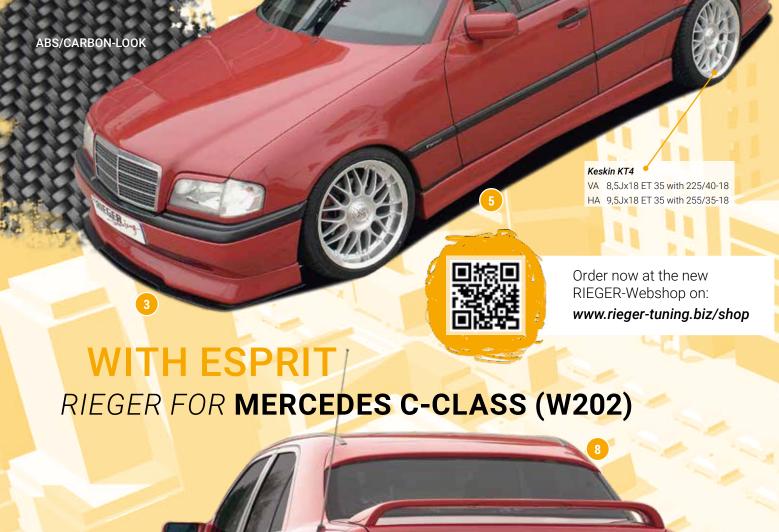

In the rear wing without brake light, an adapter plate is mounted instead of the lamp. We recommend the use of a sports rear muffler, with the standard rear muffler it can lead to merges on the rear skirt.





- ▲ = free registration: Article is e.g. delivered with ABE (general operating permit) (no entry required).

  = subject to registration: Article is e.g. delivered with certificate. (Registration according to §19 StVZO required).
- ▼ = without approval: Products are not permitted in the area of the StVZO and may be used on public roads and squares not be put into operation or used. These products are only for motorsport or showpurposes or for export to non-EU countries.
- = only mountable in conjunction with matching spoiler
   = Single acceptance according to §21 in the house R