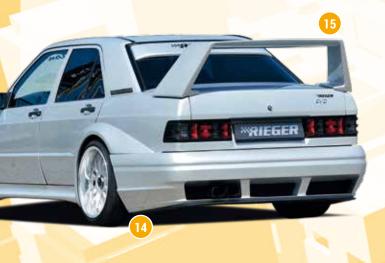

## **ATTENTION**

For the Widebody II kit with wheel / tire combination is an entry per single purchase required. The acceptance is possible at Rieger. Spoiler bumper also available FOR flared or widened standard mudguards, optionally also with spoiler sword. All parts of the Widebody II kit can be individually attached and removed, apart from the door attachments and rear side panels.