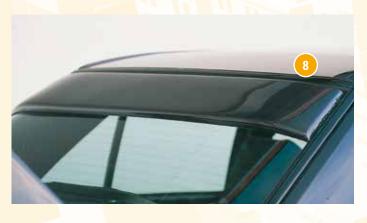

## **ATTENTION**

For the Widebody II kit with wheel / tire combination is an entry per single purchase required. The acceptance is possible at Rieger. Spoiler bumper also available FOR flared or widened standard mudguards, optionally also with spoiler sword. All parts of the Widebody II kit can be individually attached and removed, apart from the door attachments and rear side panels.