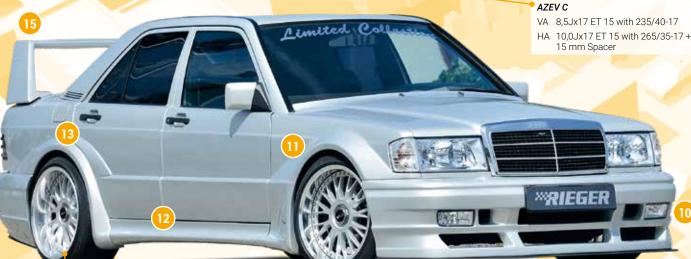

**WRD Adams** 

VA 9,0Jx18 ET 26 with 225/40-18 + 15 mm Spacer HA 10,5Jx18 ET 30 with 255/35-18 + 30 mm Spacer

- ▲ = free registration: Article is e.g. delivered with ABE (general operating permit) (no entry required).