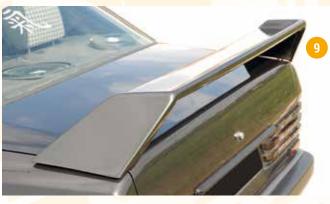

## **ATTENTION**

For the Widebody II kit with wheel / tire combination is an entry per single purchase required. The acceptance is possible at Rieger. Spoiler bumper also available FOR flared or widened standard mudguards, optionally also with spoiler sword. All parts of the Widebody II kit can be individually attached and removed, apart from the door attachments and rear side panels.