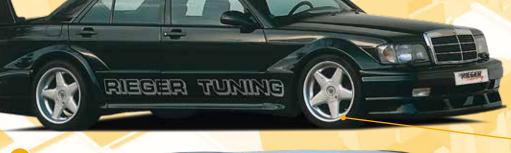

## **ATTENTION**

For the Widebody II kit with wheel / tire combination is an entry per single purchase required. The acceptance is possible at Rieger. Spoiler bumper also available FOR flared or widened standard mudguards, optionally also with spoiler sword. All parts of the Widebody II kit can be individually attached and removed, apart from the door attachments and rear side panels.