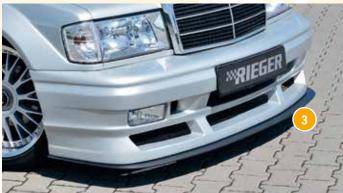

## **ATTENTION**

For the Widebody II kit with wheel / tire combination is an entry per single purchase required. The acceptance is possible at Rieger. Spoiler bumper also available FOR flared or widened standard mudguards, optionally also with spoiler sword. All parts of the Widebody II kit can be individually attached and removed, apart from the door attachments and rear side panels.