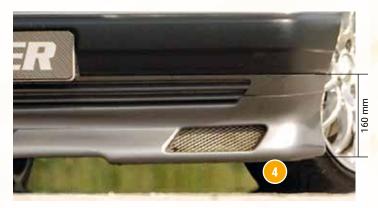

## ORIGIN. GENERATIONS. RIEGER FOR MERCEDES 190 (W201)



Order now at the new RIEGER-Webshop on:

www.rieger-tuning.biz/shop









- ▲ = free registration: Article is e.g. delivered with ABE (general operating permit) (no entry required).

   = subject to registration: Article is e.g. delivered with certificate. (Registration according to §19 StVZO required).
- ▼ = without approval: Products are not permitted in the area of the StVZO and may be used on public roads and squares not be put into operation or used. These products are only for motorsport or showpurposes or for export to non-EU countries.
- = only mountable in conjunction with matching spoiler
   = Single acceptance according to §21 in the house RIEGER possible. Article is e.g. supplied with material test report.