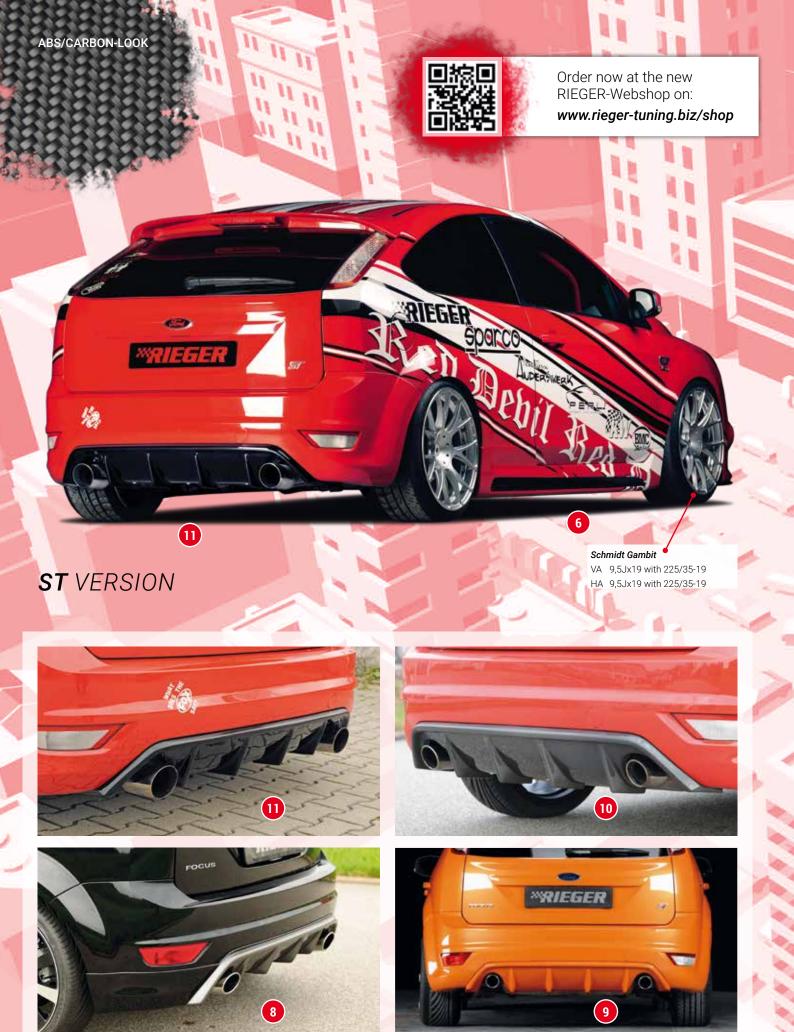

Picture shows ABS/carbon-look with section painting

- ▼ = without approval: Products are not permitted in the area of the StVZO and may be used on public roads and squares not be put into operation or used. These products are only for motorsport or showpurposes or for export to non-EU countries.
- = only mountable in conjunction with matching spoiler
   = Single acceptance according to §21 in the house RIEGER possible. Article is e.g. supplied with material test report.