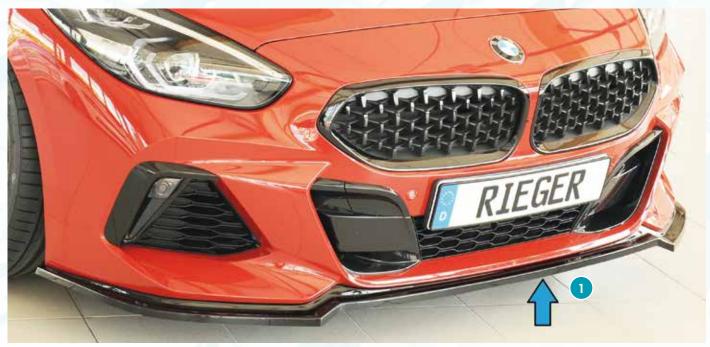

## FOR BMW Z4 (G4Z / G29) ROADSTER, (FROM 03/2019)

●▲◆●▼ §-symbols see flap

| IVIAUE-I | NO. ARTICLE-NO.      | §        | DESCRIPTION                                                                                                                                 | PRICE IN |
|----------|----------------------|----------|---------------------------------------------------------------------------------------------------------------------------------------------|----------|
| IEGER    | front splitter for o | rig. M-S | Sport-package front bumper                                                                                                                  |          |
| -        | Y 00050520           | <b>A</b> | RIEGER front splitter for orig. M-Sport-package front bumper, BMW Z4 (G4Z / G29), roadster, from 03/2019, ABS                               | 198,00   |
| 1        | Y 00088204           | <b>A</b> | like 50520, ABS/black-glossy                                                                                                                | 229,00   |
| IEGER    | side skirt approac   | hes fo   | r orig. M-Sport-package side skirts                                                                                                         |          |
| 2        | Y 00050521           |          | RIEGER side skirt approach, left, BMW Z4 (G4Z / G29), roadster, from 03/2019, only for vehicles with orig. M-Sport-package side skirt, ABS  | 94,0     |
| 2        | Y 00050522           | <b>A</b> | RIEGER side skirt approach, right, BMW Z4 (G4Z / G29), roadster, from 03/2019, only for vehicles with orig. M-Sport-package side skirt, ABS | 94,0     |
|          | Y 00088213           | _        | like 50521, ABS/black-glossy                                                                                                                | 111,0    |
| 3        | 1 00000213           |          |                                                                                                                                             |          |
|          | Y 00088214           | <b>A</b> | like 50522, ABS/black-glossy                                                                                                                | 111,0    |
| 3        | Y 00088214           |          | like 50522, ABS/black-glossy  M-Sport-package rear skirt                                                                                    | 111,0    |
| 3        | Y 00088214           |          |                                                                                                                                             |          |