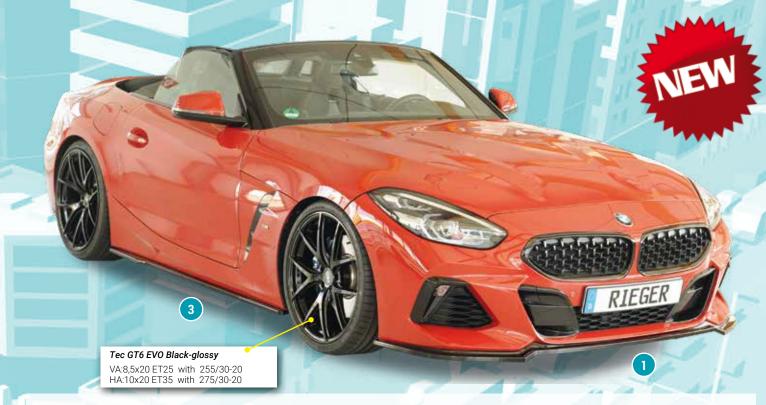

## FOR BMW Z4 (G4Z / G29) ROADSTER, (FROM 03/2019)

●▲◆●▼ §-symbols see flap

| IVIAUE-I | NO. ARTICLE-NO.      | §        | DESCRIPTION                                                                                                                                 | PRICE IN |
|----------|----------------------|----------|---------------------------------------------------------------------------------------------------------------------------------------------|----------|
| IEGER    | front splitter for o | rig. M-S | Sport-package front bumper                                                                                                                  |          |
| -        | Y 00050520           | <b>A</b> | RIEGER front splitter for orig. M-Sport-package front bumper, BMW Z4 (G4Z / G29), roadster, from 03/2019, ABS                               | 198,00   |
| 1        | Y 00088204           | <b>A</b> | like 50520, ABS/black-glossy                                                                                                                | 229,00   |
| IEGER    | side skirt approac   | hes fo   | r orig. M-Sport-package side skirts                                                                                                         |          |
| 2        | Y 00050521           |          | RIEGER side skirt approach, left, BMW Z4 (G4Z / G29), roadster, from 03/2019, only for vehicles with orig. M-Sport-package side skirt, ABS  | 94,0     |
| 2        | Y 00050522           | <b>A</b> | RIEGER side skirt approach, right, BMW Z4 (G4Z / G29), roadster, from 03/2019, only for vehicles with orig. M-Sport-package side skirt, ABS | 94,0     |
|          | Y 00088213           | _        | like 50521, ABS/black-glossy                                                                                                                | 111,0    |
| 3        | 1 00000213           |          |                                                                                                                                             |          |
|          | Y 00088214           | <b>A</b> | like 50522, ABS/black-glossy                                                                                                                | 111,0    |
| 3        | Y 00088214           |          | like 50522, ABS/black-glossy  M-Sport-package rear skirt                                                                                    | 111,0    |
| 3        | Y 00088214           |          |                                                                                                                                             |          |