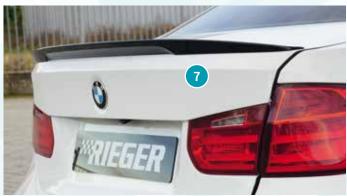

Order now at the new RIEGER-Webshop on: www.rieger-tuning.biz/shop











- ▲ = free registration: Article is e.g. delivered with ABE (general operating permit) (no entry required).
  = subject to registration: Article is e.g. delivered with certificate. (Registration according to §19 StVZO required).
- ▼ = without approval: Products are not permitted in the area of the StVZO and may be used on public roads and squares not be put into operation or used. These products are only for motorsport or showpurposes or for export to non-EU countries.
- = only mountable in conjunction with matching spoiler
   = Single acceptance according to §21 in the house RIEGER possible. Article is e.g. supplied with material test report.