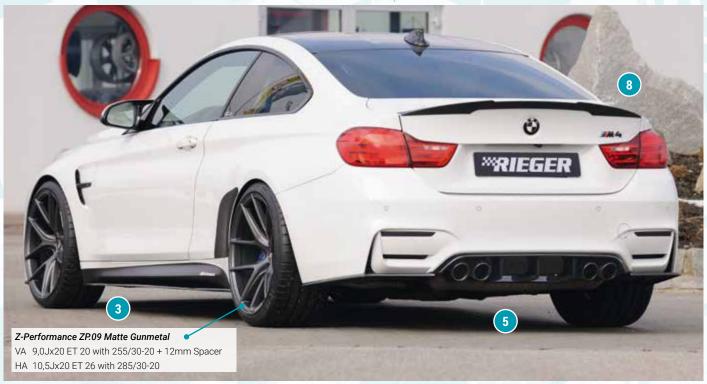

Order now at the new RIEGER-Webshop on: www.rieger-tuning.biz/shop











- ▲ = free registration: Article is e.g. delivered with ABE (general operating permit) (no entry required).
  = subject to registration: Article is e.g. delivered with certificate. (Registration according to §19 StVZO required).
- ▼ = without approval: Products are not permitted in the area of the StVZO and may be used on public roads and squares not be put into operation or used. These products are only for motorsport or showpurposes or for export to non-EU countries.
- = only mountable in conjunction with matching spoiler
   = Single acceptance according to §21 in the house RIEGER possible. Article is e.g. supplied with material test report.