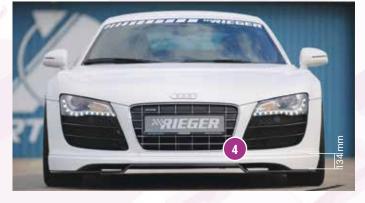

## THE SUPER SPORTSCAR RIEGER FOR AUDI R8 (42)

 BBS FI-R schwarz matt

 VA
 9,0Jx20 with 245/30-20

 HA
 11,5Jx20 with 305/25-20

ABS/CARBON-LOOK

Free registration: Article is e.g. delivered with ABE (general operating permit) (no entry required).
 subject to registration: Article is e.g. delivered with certificate. (Registration according to §19 StVZO required).