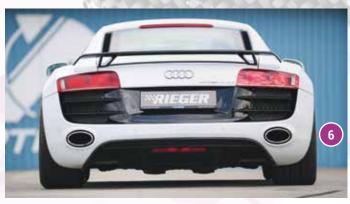

## THE SUPER SPORTSCAR RIEGER FOR AUDI R8 (42)

 BBS FI-R schwarz matt

 VA
 9,0Jx20 with 245/30-20

 HA
 11,5Jx20 with 305/25-20

ABS/CARBON-LOOK

Free registration: Article is e.g. delivered with ABE (general operating permit) (no entry required).
 subject to registration: Article is e.g. delivered with certificate. (Registration according to §19 StVZO required).