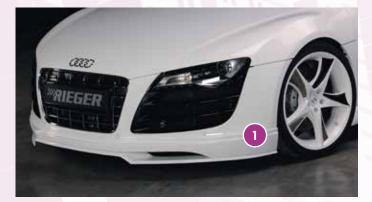

## THE SUPER SPORTSCAR RIEGER FOR AUDI R8 (42)

 BBS FI-R schwarz matt

 VA
 9,0Jx20 with 245/30-20

 HA
 11,5Jx20 with 305/25-20

ABS/CARBON-LOOK

Free registration: Article is e.g. delivered with ABE (general operating permit) (no entry required).
 subject to registration: Article is e.g. delivered with certificate. (Registration according to §19 StVZO required).