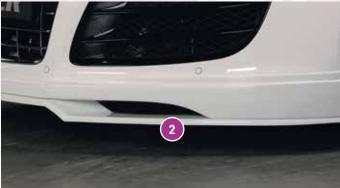

## THE SUPER SPORTSCAR RIEGER FOR AUDI R8 (42)

 BBS FI-R schwarz matt

 VA
 9,0Jx20 with 245/30-20

 HA
 11,5Jx20 with 305/25-20

ABS/CARBON-LOOK

Free registration: Article is e.g. delivered with ABE (general operating permit) (no entry required).
 subject to registration: Article is e.g. delivered with certificate. (Registration according to §19 StVZO required).